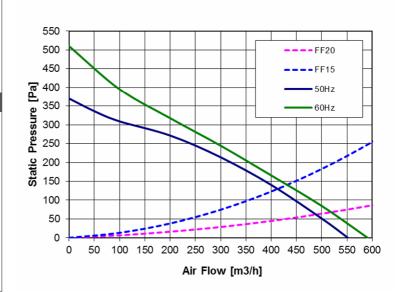

Appliance class: class I
Weight: 5.29 Kg
Approvals: CE

| Model    | Voltage    | Frequency | Rated<br>Current | Rated<br>Power | Max<br>Air Flow** | Static<br>Pressure | Noise     | Rated<br>Temp. Range | Approvals |
|----------|------------|-----------|------------------|----------------|-------------------|--------------------|-----------|----------------------|-----------|
|          | (V)        | (Hz)      | (A)              | (W)            | (m3/h)            | (Pa)               | [db(A)]   | (°C)                 |           |
| T19*115B | 115 V a.c. | 50/60     | 0.53/0.62        | 58/71          | 550/590           | 370/510            | 67.9/71.0 | -20 ÷ +60            | CE        |
| T19*230B | 230 V a.c. | 50/60     | 0.290/0.340      | 62/78          | 550/590           | 370/510            | 67.9/71.0 | -20 ÷ +60            | CE        |

<sup>(\*)</sup> may be R for color RAL 7032 or U for color RAL 7035

<sup>(\*\*)</sup> data with uncertainty of 10%