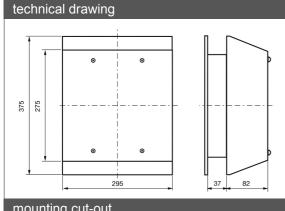

## "T19" SERIES

Description: Roof Exhaust Unit

Type of material: epoxy painted steel casing Standard colour: RAL 7032 and RAL 7035

Protection degree: IP23, according to EN 60529 standard

Fixing method: By No 4 M6 screws

Plate thickness: any

Storage temperature: from -20°C to +60°C

Lifetime L10 at 40°C: 50,000 h

Motor protection: thermal

**Electrical connection:** by 3 core 1.0 mm² cable **Earth connection:** by yellow/green conductor

Appliance class: class I
Weight: 5.29 Kg
Approvals: CE

| Model    | Voltage    | Frequency | Rated<br>Current | Rated<br>Power | Max<br>Air Flow** | Static<br>Pressure | Noise     | Rated<br>Temp. Range | Approvals |
|----------|------------|-----------|------------------|----------------|-------------------|--------------------|-----------|----------------------|-----------|
|          | (V)        | (Hz)      | (A)              | (W)            | (m3/h)            | (Pa)               | [db(A)]   | (°C)                 |           |
| T19*115B | 115 V a.c. | 50/60     | 0.53/0.62        | 58/71          | 550/590           | 370/510            | 67.9/71.0 | -20 ÷ +60            | CE        |
| T19*230B | 230 V a.c. | 50/60     | 0.290/0.340      | 62/78          | 550/590           | 370/510            | 67.9/71.0 | -20 ÷ +60            | CE        |