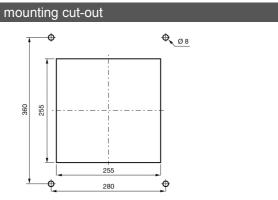

## "T19" SERIES

Description: Roof Exhaust Unit

Type of material: epoxy painted steel casing Standard colour: RAL 7032 and RAL 7035

Protection degree: IP23, according to EN 60529 standard

Fixing method: By No 4 M6 screws

Plate thickness: any

Storage temperature: from -20°C to +60°C

Lifetime L10 at 40°C: 50,000 h

Motor protection: thermal

**Electrical connection:** by 3 core 1.0 mm² cable **Earth connection:** by yellow/green conductor

Appliance class: class I
Weight: 5.29 Kg
Approvals: CE

| Model    | Voltage    | Frequency | Rated<br>Current | Rated<br>Power | Max<br>Air Flow** | Static<br>Pressure | Noise     | Rated<br>Temp. Range | Approvals |
|----------|------------|-----------|------------------|----------------|-------------------|--------------------|-----------|----------------------|-----------|
|          | (V)        | (Hz)      | (A)              | (W)            | (m3/h)            | (Pa)               | [db(A)]   | (°C)                 |           |
| T19*115B | 115 V a.c. | 50/60     | 0.53/0.62        | 58/71          | 550/590           | 370/510            | 67.9/71.0 | -20 ÷ +60            | CE        |
| T19*230B | 230 V a.c. | 50/60     | 0.290/0.340      | 62/78          | 550/590           | 370/510            | 67.9/71.0 | -20 ÷ +60            | CE        |