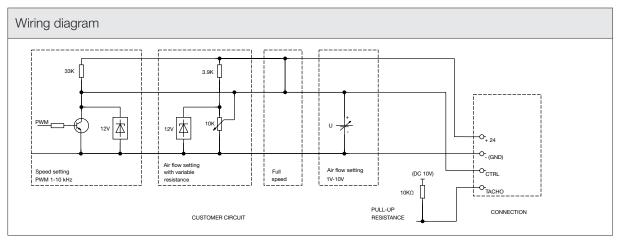

| Technical data              |                          |                      |  |
|-----------------------------|--------------------------|----------------------|--|
|                             |                          |                      |  |
| APPROVALS                   |                          |                      |  |
| Approvals                   | CE                       |                      |  |
| PERFORMANCE                 |                          |                      |  |
| Max Airflow                 | 543                      | m³/h                 |  |
|                             | 320                      | CFM                  |  |
| Airflow with Exhaust Filter | 482                      | m³/h                 |  |
|                             | 284                      | CFM                  |  |
| Max Static Pressure         | 435                      | Pa                   |  |
|                             | 1.75                     | in H2O               |  |
| ELECTRICAL DATA             |                          |                      |  |
| Tachometer Output           | 3                        | pulse/<br>revolution |  |
| Rated Voltage               | 24                       | V d.c.               |  |
| Rated Current               | 3.86                     | А                    |  |
| Rated Power                 | 92                       | W                    |  |
| Motor Protection            | Electronically Protected |                      |  |
| GENERIC DATA                |                          |                      |  |
| RAL Number                  | 7035                     |                      |  |
| Electrical Connection       | Terminal Block           |                      |  |
| Life Expectancy             | 20000                    | h at 55 °C           |  |
|                             | 20000                    | h at 131 °F          |  |
| Wires Section               | 1.5-4                    | mm²                  |  |
|                             | 16-12                    | AWG                  |  |