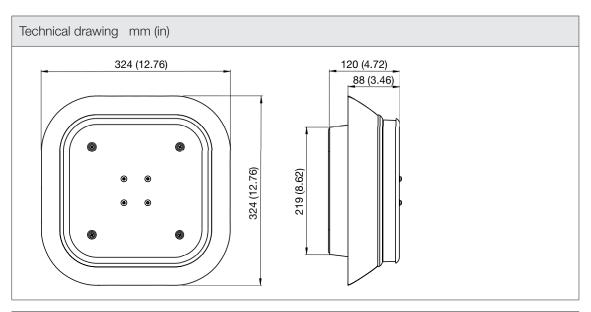

TP19UD24B54

DC

> CONTACT US

TP series roof exhaust units represent an optimal solution for heat dissipation through the top of electrical cabinets. They are ideal for indoor use where there is limited space on the front and side panels. According to the ambient conditions these units can operated with fan (forced air) or without a fan (natural air convection).