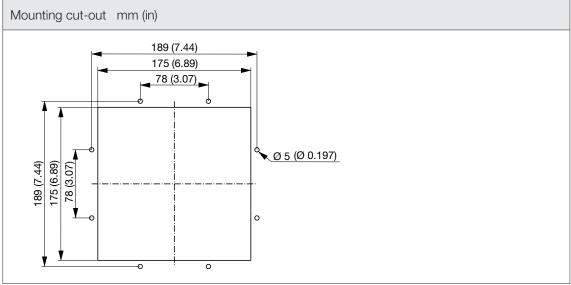

TP19UD24B54

DC

> CONTACT US

TP series roof exhaust units represent an optimal solution for heat dissipation through the top of electrical cabinets. They are ideal for indoor use where there is limited space on the front and side panels. According to the ambient conditions these units can operated with fan (forced air) or without a fan (natural air convection).